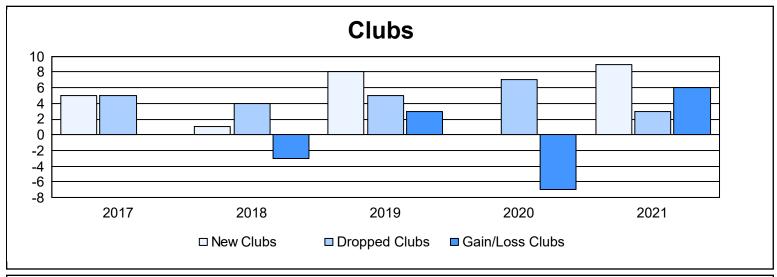

District G 1 As of June 2021 Cumulative

| Year      | New<br>Clubs | Dropped<br>Clubs | Gain/<br>Loss<br>Clubs | New<br>Members | Charter<br>Members | Reinstate<br>Members | Transfer<br>Members | Total<br>Member<br>Added | Total<br>Members<br>Dropped | Gain/<br>Loss<br>Members |
|-----------|--------------|------------------|------------------------|----------------|--------------------|----------------------|---------------------|--------------------------|-----------------------------|--------------------------|
| 2016-2017 | 5            | 5                | 0                      | 247            | 146                | 7                    | 6                   | 406                      | 405                         | 1                        |
| 2017-2018 | 1            | 4                | -3                     | 163            | 27                 | 19                   | 4                   | 213                      | 355                         | -142                     |
| 2018-2019 | 8            | 5                | 3                      | 224            | 222                | 19                   | 4                   | 469                      | 341                         | 128                      |
| 2019-2020 | 0            | 7                | -7                     | 105            | 17                 | 25                   | 3                   | 150                      | 359                         | -209                     |
| 2020-2021 | 9            | 3                | 6                      | 259            | 341                | 29                   | 2                   | 631                      | 326                         | 305                      |
| Average   | 5            | 5                | 0                      | 200            | 151                | 20                   | 4                   | 374                      | 357                         | 17                       |